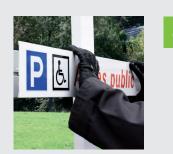

# **EXAMPLES OF CITY CENTRE SIGNAGE**

With its simple lines and easy fitting onto all types of mounts, the  $SLx4^{\circ}$ City blends harmoniously into the existing urban environment. The customisation of the message signboards with logos, symbols and a variety of colours, ensures that users can find their way efficiently and intuitively.