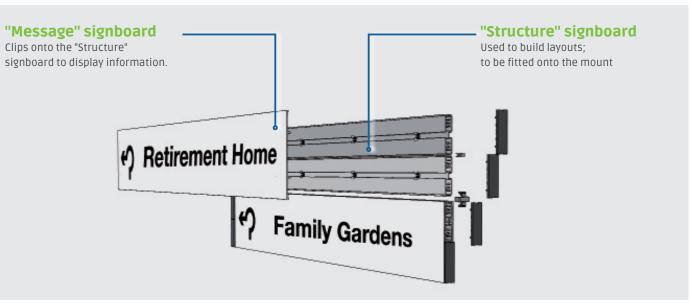

### A UNIQUE DESIGN THAT SEPARATES THE STRUCTURE FROM THE MESSAGE

# EASY INTEGRATION

The SLx4<sup>®</sup> City blends perfectly into the urban environment, even where space is tight: city centres, pedestrian zones...

It can be mounted on a single post to indicate directions for both drivers and pedestrians, or fitted onto existing supports and even directly onto walls.

# STYLISH & CUSTOMISABLE

The SLx4<sup>®</sup> City is sober and fully customisable.

Available in a variety of colours, lacquers, adhesive films, logos and pictograms - the possibilities are infinite.

# EFFECTIVE & ECONOMICAL

The SLx4<sup>®</sup> City is a long-term investment.

Less time and greater ease when changing signboards re-using the same mount means more economical use.