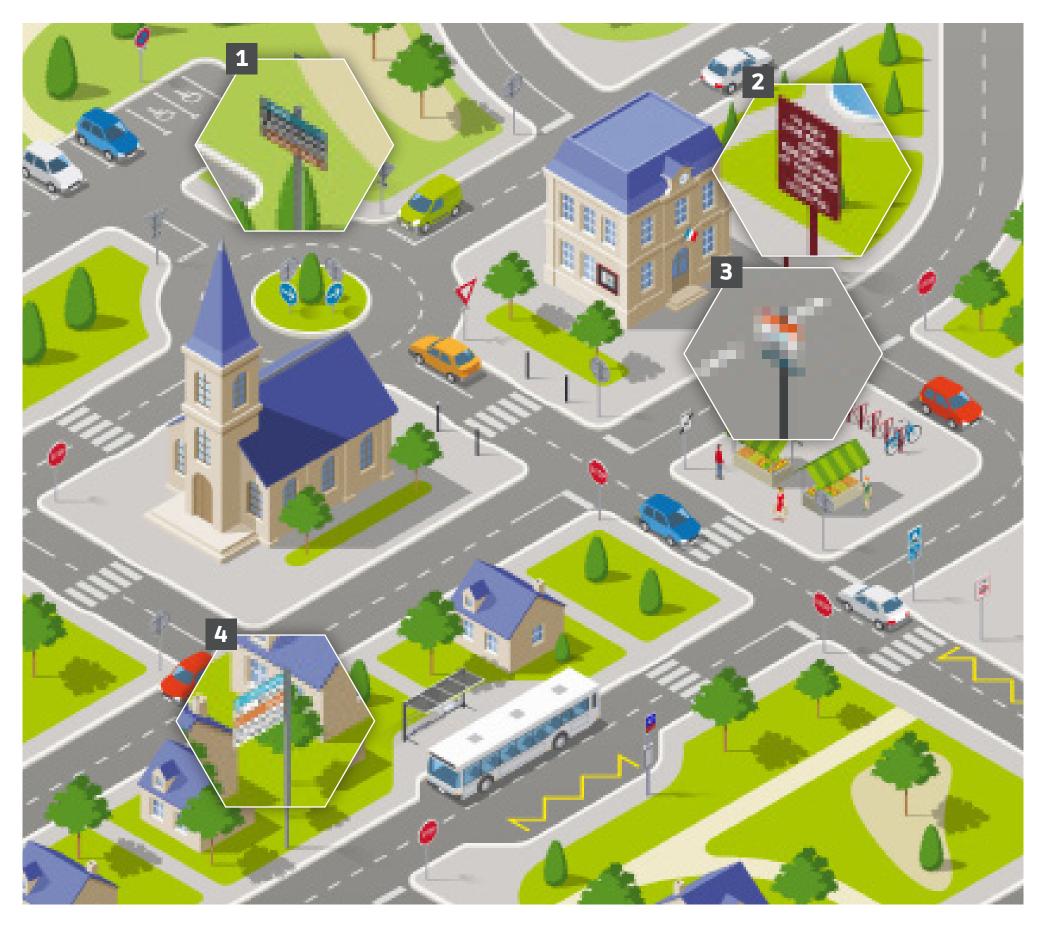

# **EXAMPLES OF CITY CENTRE SIGNAGE**

With its simple lines and easy fitting onto all types of mounts, the  $SLx4^{\circ}$ City blends harmoniously into the existing urban environment. The customisation of the message signboards with logos, symbols and a variety of colours, ensures that users can find their way efficiently and intuitively.

2 The simplest • For your local or municipal communication needs, • Compose messages letter by letter and customise them as you please.

3

• Very simple concept, original design, convex panel shape, • Effectively displays recurring event information: markets, sporting events.

4