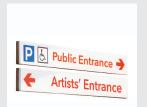

# **EXAMPLES OF CITY CENTRE SIGNAGE**

With its simple lines and easy fitting onto all types of mounts, the  $SLx4^{\circ}$ City blends harmoniously into the existing urban environment. The customisation of the message signboards with logos, symbols and a variety of colours, ensures that users can find their way efficiently and intuitively.