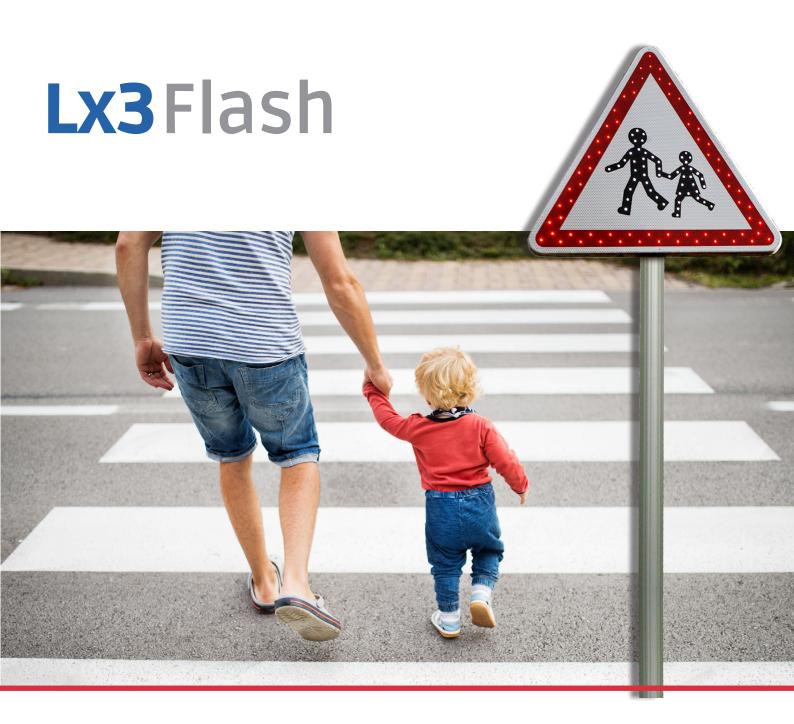

# ILLUMINATED SIGNS FOR OPTIMAL VISIBILITY

Based on the best seller Lx3® sign format, Lx3 Flash uses LED lights to make sure road users get the information they need to know:

- Panel and frame made of aluminium, Category 2 reflective adhesive film, standard road sign format
- Message highlighted with red (border), orange and white (symbol) LEDs, light sensor adapts the brightness of the LEDs in response to the ambient light level

A VALUABLE PREVENTION TOOL, ADAPTABLE TO THE CONTEXT AND THE EQUIPMENT ALREADY IN PLACE