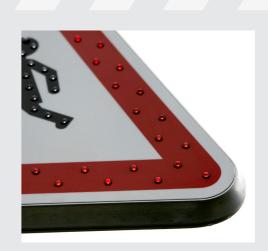

# ILLUMINATED SIGNS FOR OPTIMAL VISIBILITY

Based on the best seller Lx3® sign format, Lx3 Flash uses LED lights to make sure road users get the information they need to know:

- Panel and frame made of aluminium, Category 2 reflective adhesive film, standard road sign format
- Message highlighted with red (border), orange and white (symbol) LEDs, light sensor adapts the brightness of the LEDs in response to the ambient light level