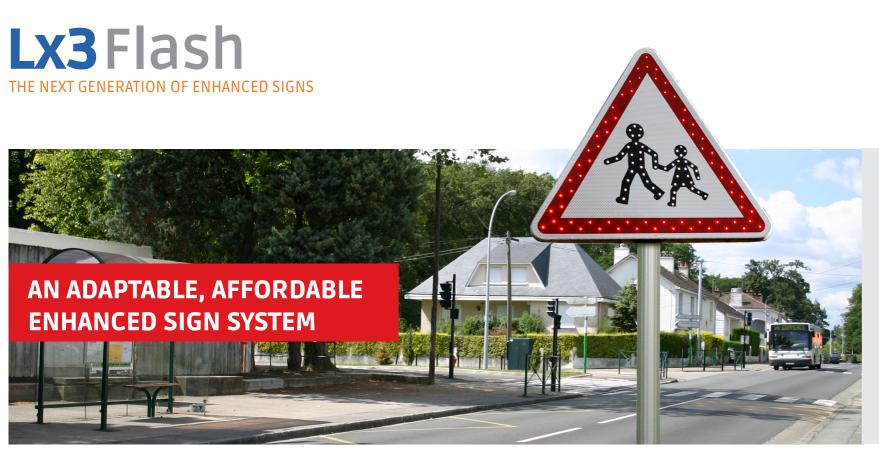

THE NEXT GENERATION OF ENHANCED SIGN SOLUTIONS

# ILLUMINATED SIGNS FOR OPTIMAL VISIBILITY

Based on the best seller Lx3® sign format, Lx3 Flash uses LED lights to make sure road users get the information they need to know:

- Panel and frame made of aluminium, Category 2 reflective adhesive film, standard road sign format
- Message highlighted with red (border), orange and white (symbol) LEDs, light sensor adapts the brightness of the LEDs in response to the ambient light level

A VALUABLE PREVENTION TOOL, ADAPTABLE TO THE CONTEXT AND THE EQUIPMENT ALREADY IN PLACE