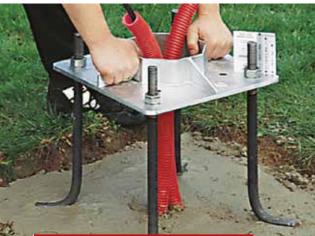

## Nivoscel

Anchor template with built-in level.

Precise positioning of the 4 anchor rods, at the right height (gauge supplied with Nivoscel).

Rapid and accurate levelling of the

### USE

1 - Tighten the PAL nut to the height indicated by the gauge.

2 - Secure the Scelkit using the lamppost nuts Lamppost nuts Scelkit PAL Nut

3 - Fix the Nivoscel tool (for

**TECHNICAL CHARACTERISTICS** 

The tool provides rapid and accurate levelling of the concrete block.

Assembly with Scelkit

**ADVANTAGES** 