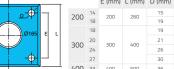

Other dimensions: please contact us.

and rod height setting gauge.

spacing.

Nivosce

Scelkit

• Aluzinc plate: 1 mm thick, pre-drilled for exact bolt

Supplied with a set of PAL nuts (M33: standard nut)

- stiffening and levelling) using the locknuts.
  - remove the nuts and the Nivoscel before installing

M18 M20 M24 M27 M33

#### E (mm) L (mm) D (mm) 4 x PAL

- 4 Install the entire assembly
- to the level of the concrete. Adjust the level. 5 - Once the block is dry,

the Peplic and the lamppost.

400

Adjustment by spirit level

Retrieval of the Nivoscel after adjustment