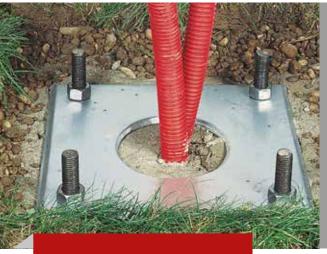

### **SOGEXI**<sup>®</sup> > Nivoscel and Scelkit

Centring of cable conduits.

Prevents cables becoming

pinched under the base plate. Ensures centre-to-centre

distance, verticality and the exact mounting rod height. Guarantees concrete block is level as well as easy level

#### E (mm) L (mm) D (mm) 4 x PAL

- 4 Install the entire assembly
- to the level of the concrete. Adjust the level. 5 - Once the block is dry,

the Peplic and the lamppost.

400

Adjustment by spirit level

Retrieval of the Nivoscel after adjustment