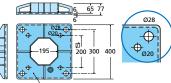

Other dimensions: please contact us.

and rod height setting gauge.

spacing.

Nivosce

Scelkit

• Aluzinc plate: 1 mm thick, pre-drilled for exact bolt

Supplied with a set of PAL nuts (M33: standard nut)

- stiffening and levelling) using the locknuts.
  - remove the nuts and the Nivoscel before installing

**TECHNICAL CHARACTERISTICS** 

Two handles for easy handling.

Cable conduit centring hole.

level indication.

Moulded aluminium, light-weight and solid.

Spherical spirit level (Ø 30 mm - sensitivity: 30°)

incorporated into the frame for direct and constant