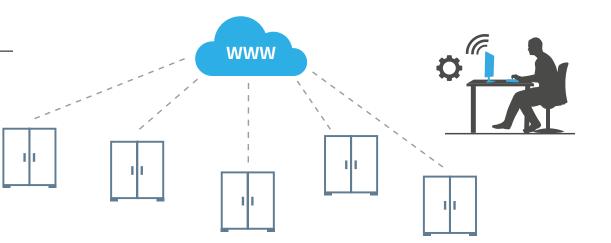

## REMOTE RECONFIGURATION

- Unlimited remote reprogramming using the LX Connect online platform.
- Macroscopic equipment viewing on Google Maps.

## Remote programming, such as:

- Optimising lighting times.
- Managing special events.

The products and services used

**Tegis Astroconnect** control unit (see p. 50-51)

LX Connect online platform, **Tegis Astroconnect** functions (see p. 56-59)