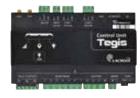

## **Tegis**Astroconnect: the main functions

## SYNCHRONISED ASTRONOMICAL CLOCK



- 3 programmable outputs and override night cut-outs (illuminations, promotions, etc.) to optimise lighting and turn-off times.
- Forced cabinet start-up.



## REMOTE RECONFIGURATION

- Unlimited remote reprogramming using the LX Connect online platform.
- Macroscopic equipment viewing on Google Maps.





## Remote programming, such as:

- Optimising lighting times.
- Managing special events.

The products and services used



**Tegis Astroconnect** control unit (see p. 50-51)





LX Connect online platform, **Tegis Astroconnect** functions (see p. 56-59)