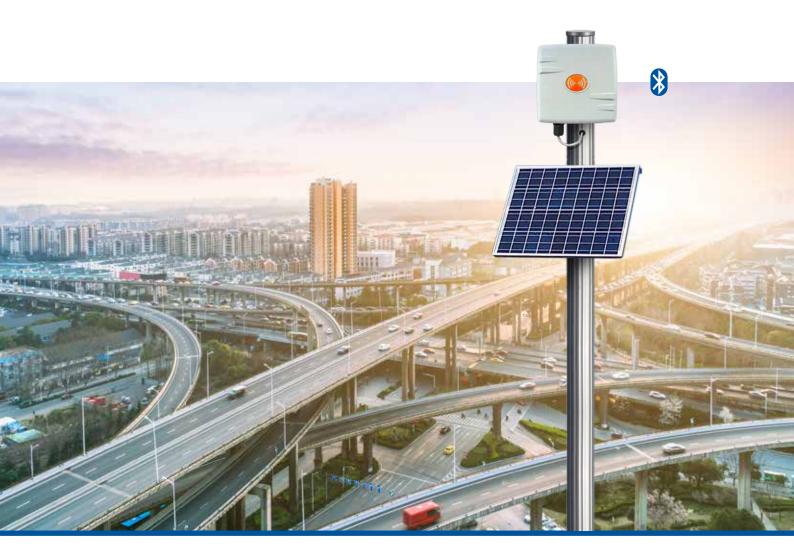

# **Blue**Via **TRAFFIC SENSOR**

BlueVia is a traffic sensor developed to calculate and make available driving time information without requiring any expertise in either installation or configuration.

## Wireless, connected and easy to install

The device, with very low consumption, scans all Bluetooth devices within a radius of 150 m. Its technology anonymizes and provides the data formatted on the secure Webvia platform, to calculate travel time between the sensors.