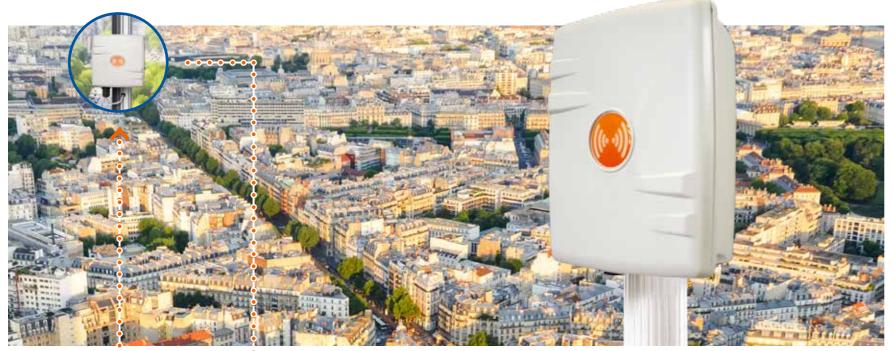

## Wireless, connected and easy to install

The device, with very low consumption, scans all Bluetooth devices within a radius of 150 m. Its technology anonymizes and provides the data formatted on the secure Webvia platform, to calculate travel time between the sensors.

- Calculates the travel time
- Determine origins / destinations