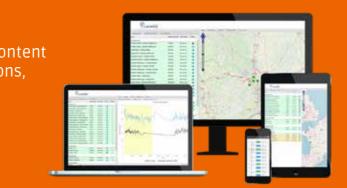

## WebVia, a dedicated platform

Data is provided in real time and the shareable content to other services or partners, including permissions, can be revoked at any time by the operator.

- · Real-time display
- · Customizable
- Multisupport and multinavigation