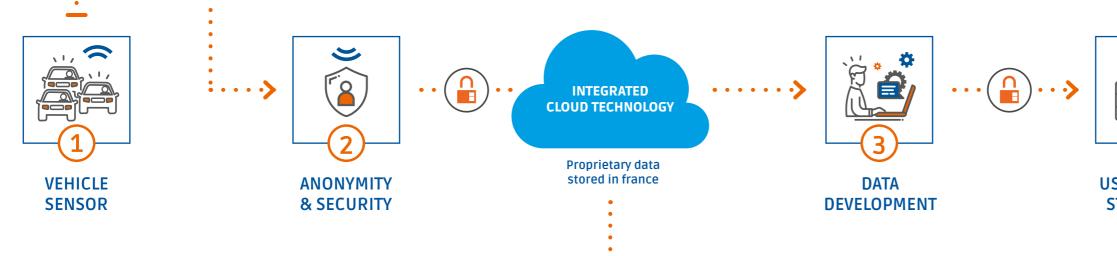

## Wireless, connected and easy to install

The device, with very low consumption, scans all Bluetooth devices within a radius of 150 m. Its technology anonymizes and provides the data formatted on the secure Webvia platform, to calculate travel time between the sensors.

## WebVia, a dedicated platform

Data is provided in real time and the shareable content to other services or partners, including permissions, can be revoked at any time by the operator.

- · Real-time display
- · Customizable
- Multisupport and multinavigation