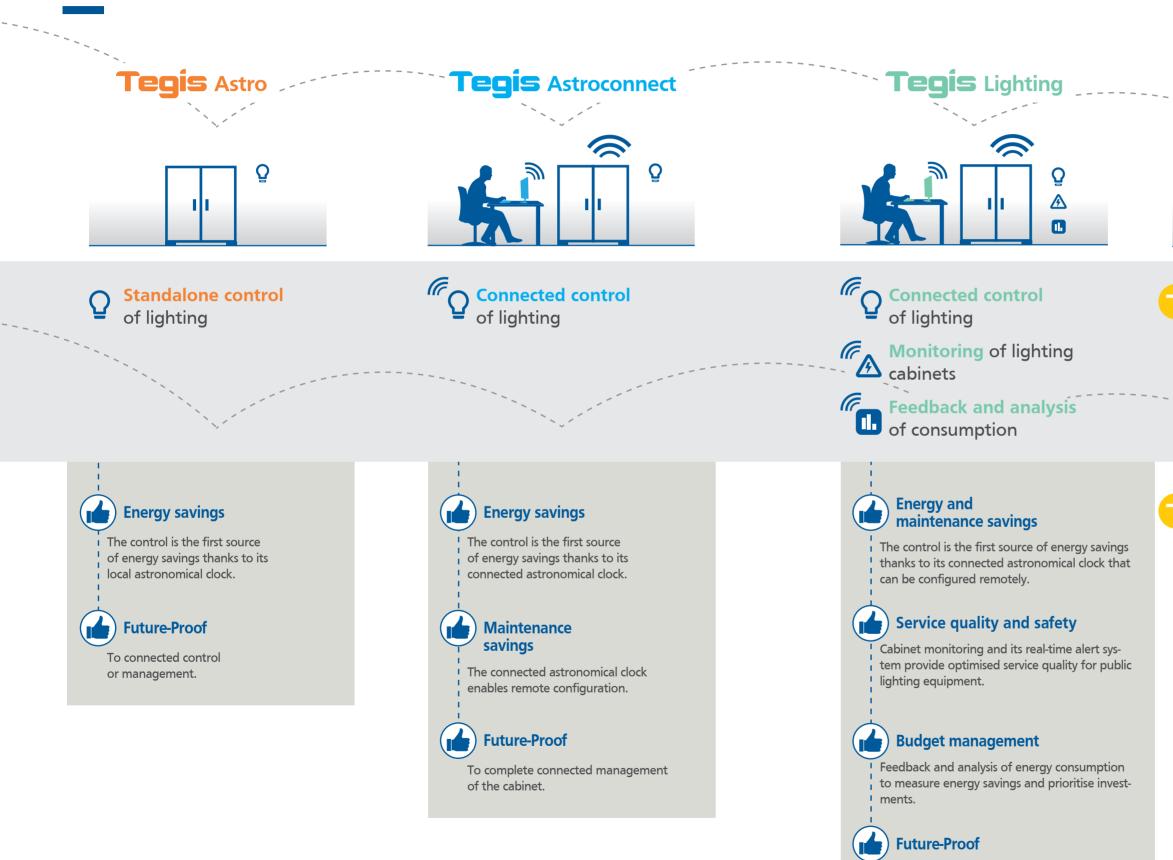

# Tegis: an adaptable smart ecosystem for managing street lighting

**Tegis,** a modular and **future-proof system** that can be adapted to the needs of the various areas of towns and communities. With Tegis, LACROIX City is committed to guiding you towards a **smart**, **connected and attractive** city.

### **Tegis** Astro

Area with **standalone control** of street lighting cabinets

## **Tegis** Astroconnect

Area with **connected control** of street lighting cabinets

COMPATIBLE SensyCity®

### **Tegis** Lighting

Area with **connected management** of street lighting cabinets