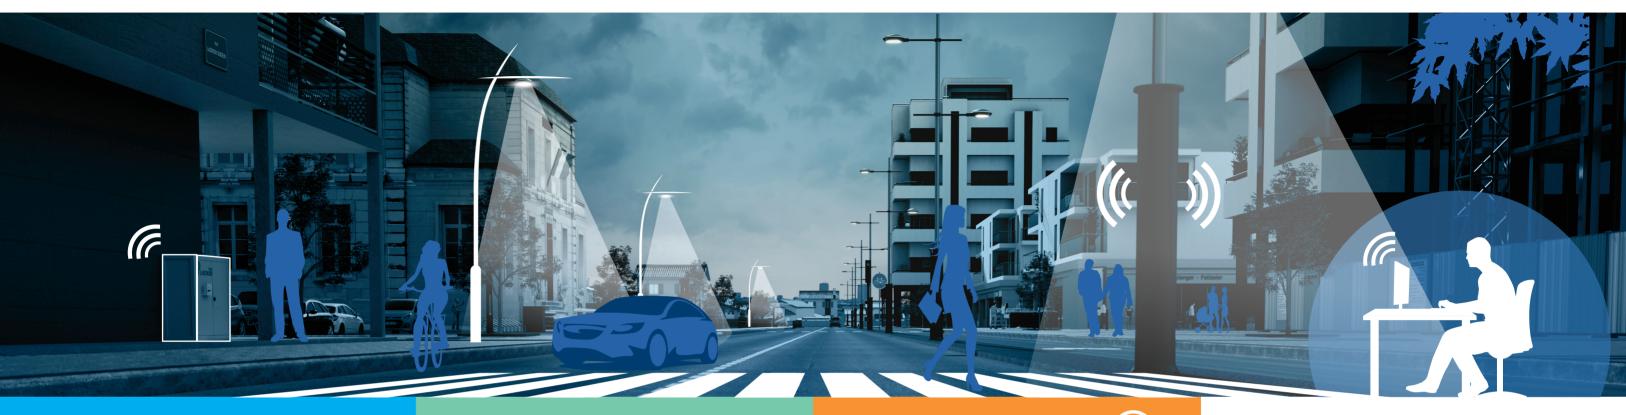

# **Guiding local authorities towards** responsible and connected lighting

GUARANTEEING...

# Tegis: an adaptable smart ecosystem for managing street lighting

**Tegis,** a modular and **future-proof system** that can be adapted to the needs of the various areas of towns and communities. With Tegis, LACROIX City is committed to guiding you towards a **smart**, **connected and attractive** city.