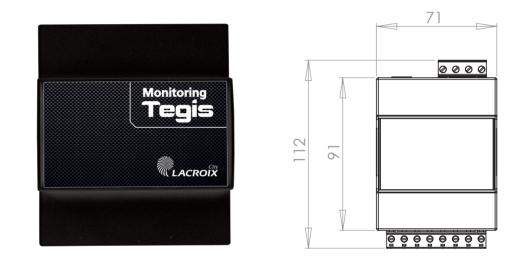

### Additional Tegis monitoring input modules

This module allows to add monitoring inputs, to monitor more elements in the street lighting cabinet.

This module is connected to the  $^{igodot}$  input of the Tegis control unit (other module connection).

Modules contain 11 additional ON/OFF monitoring inputs.