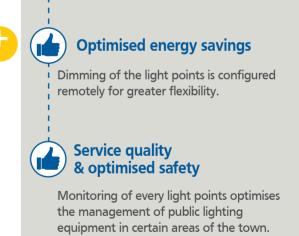

## **Tegis** Lighting Plus

Area with **connected management** of street lighting cabinets **up to the light points** 

# Cabinet management: a simple step towards responsible and connected lighting

To entirely connected management of cabinets and light points.

**Tegis** Lighting Plus

Q

∕

•

 $\overline{\phantom{a}}$ 

Dimming of every light points