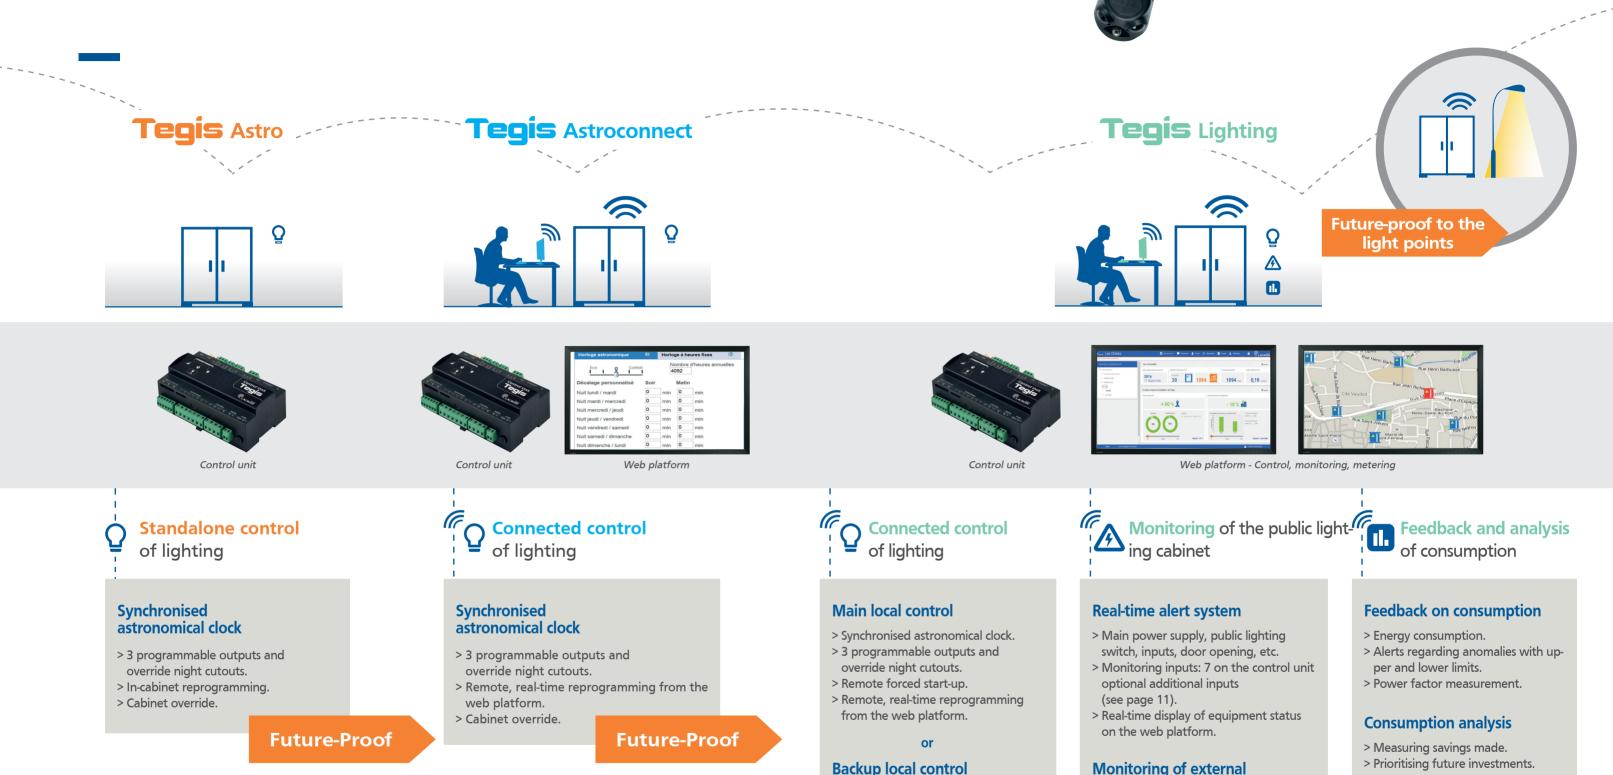

### **Tegis** Astro

Area with **standalone control** of street lighting cabinets

## **Tegis** Astroconnect

Area with **connected control** of street lighting cabinets

COMPATIBLE SensyCity®

### **Tegis** Lighting

Area with **connected management** of street lighting cabinets

## **Tegis** Lighting Plus

Area with **connected management** of street lighting cabinets **up to the light points** 

# The Tegis cabinet range

> Astronomical clock to back up external controls in case of failure.

### Web platform

User interface accessible online, always up-to-date, for simple and secure use.

City Connect by LACROIX City means different elements of smart cities can be connected on a single web platform, which can interface with external services (mapping, infrastructure, CAMM, other management solutions, etc.)