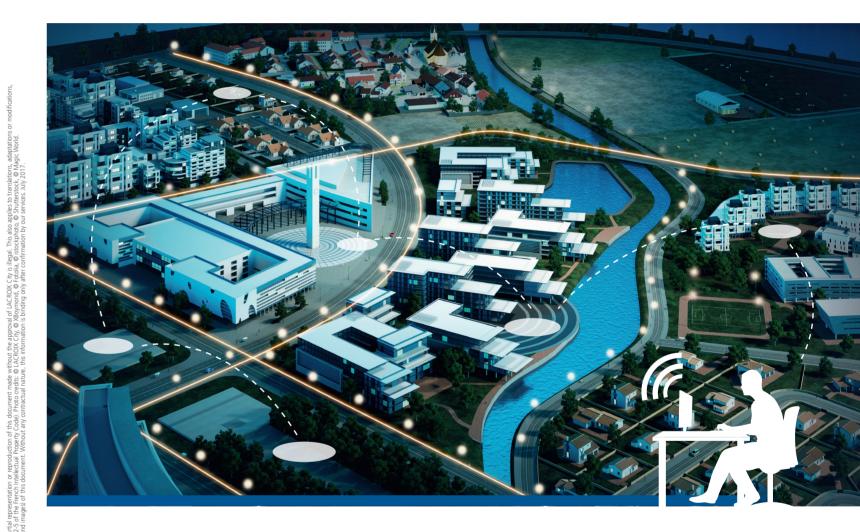

# Tegis: an adaptable smart ecosystem for managing street lighting

**Tegis,** a modular and **future-proof system** that can be adapted to the needs of the various areas of towns and communities. With Tegis, LACROIX City is committed to guiding you towards a **smart**, **connected and attractive** city.

### Web platform

User interface accessible online, always up-to-date, for simple and secure use.

City Connect by LACROIX City means different elements of smart cities can be connected on a single web platform, which can interface with external services (mapping, infrastructure, CAMM, other management solutions, etc.)