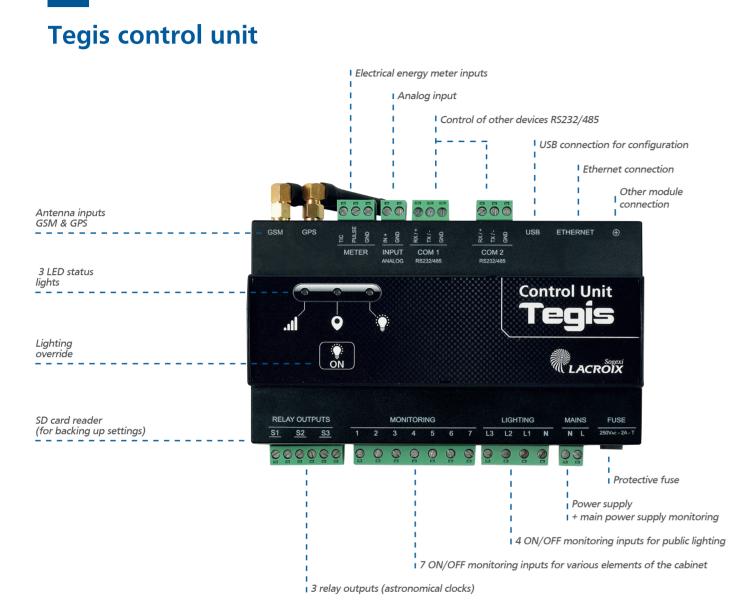

# The Tegis cabinet range

> Astronomical clock to back up external controls in case of failure.

# lighting controls

Fault analysis

- > Ensures safety of public lighting control.
- > Troubleshooting assistance for your public lighting equipment.