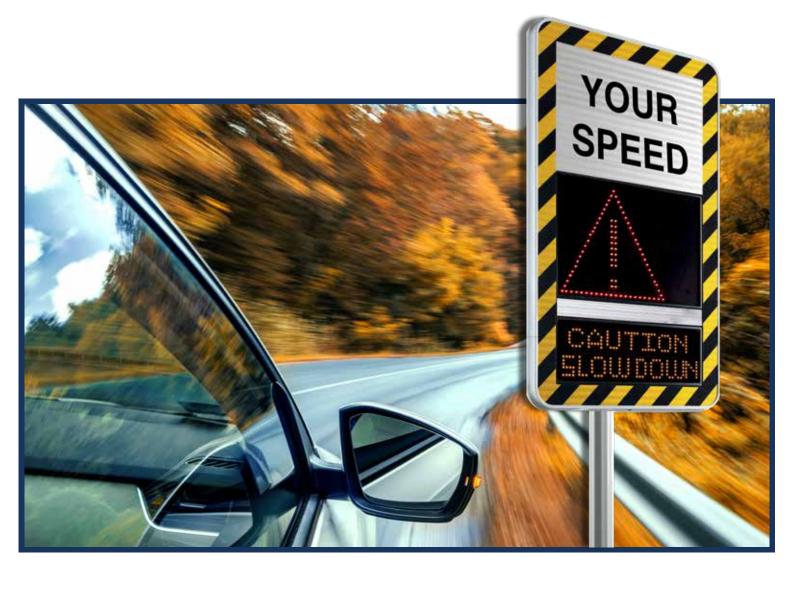

# Metis 3002 Connect

CONNECTED RADAR SPEED SIGN

# Metis 3002 Connect

## WHY INSTALL A RADAR SPEED SIGN **IN YOUR TOWN?**

- · Improving safety standards near schools, at the entrance to your town or in accident-prone areas
- · Warning drivers to reduce their speed
- · Enabling you to take necessary urban planning measures