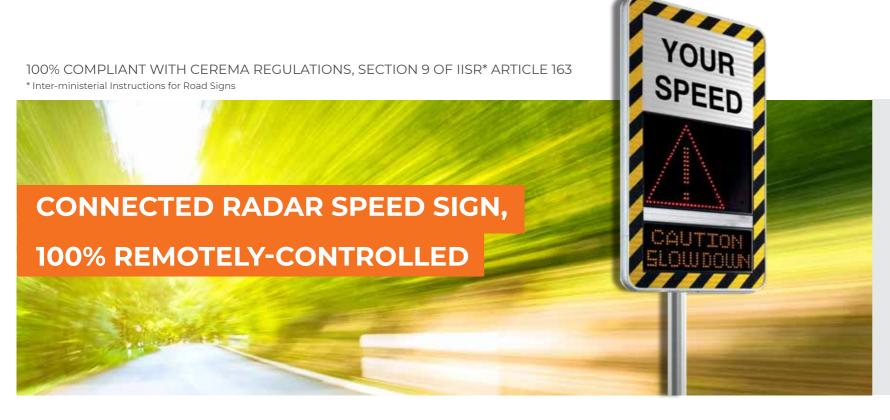

# Metis 3002 Connect



CONNECTED RADAR SPEED SIGN



# Metis 3002 Connect



## WHY INSTALL A RADAR SPEED SIGN **IN YOUR TOWN?**

- · Improving safety standards near schools, at the entrance to your town or in accident-prone areas
- · Warning drivers to reduce their speed
- · Enabling you to take necessary urban planning measures

AN EFFECTIVE SOLUTION TO **REDUCE SPEEDING!** 



Examples of potential installation configurations



#### **INTEGRATED INTELLIGENCE**

- · Integrated GPS to keep track of the location of your assets
- · Multi-device web platform no software required



#### **PROVEN EFFECTIVENESS**

- · Records all traffic data, in both directions
- · Distinguishes between cars and lorries (HGVs)



#### **IMPROVED** SAFETY

- · Double LED display, for optimal visibility
- · Universal fittings for ease of installation in all settings



#### **SECURE