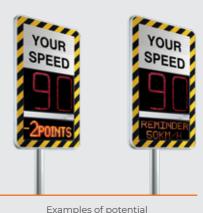

AN EFFECTIVE SOLUTION TO **REDUCE SPEEDING!** 

Examples of potential installation configurations