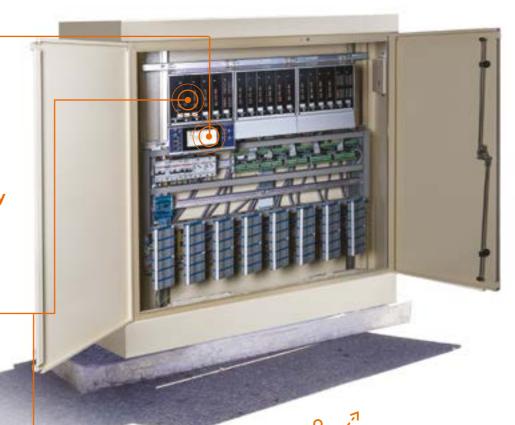

### A MODULAR AND CONNECTED CONTROLLER

### Intelligent connectivity

- Gateway between the central station and the field equipments
- Intelligent priority management : detection and V2X interfaces

# Data management

- Collection of all operating data
- Backup of more than one year history (SD card)
- Remote access via Wintraffy

#### **Continued compatibility**

 Harmonious integration with operational impact

- Ease of upgrade your Traffy controllers
- Support of all DIASER & RSMP traffic management platform