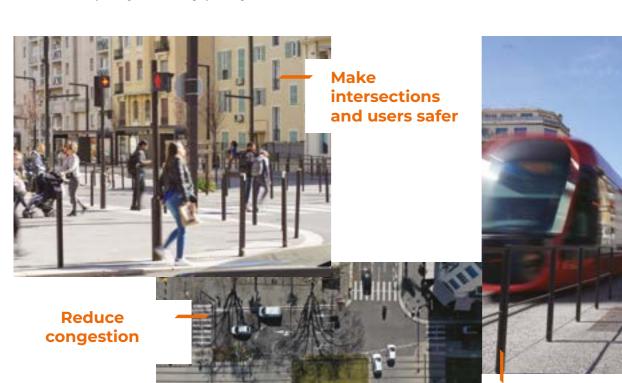

# THE CONTROLLER OF SMART MOBILITY

The urban area is changing, giving more space for soft and active mobilities, as well as public transport. Facilitating travel for all, reducing congestion and pollution are key issues for social inclusions.

At the heart of Smart Mobility, the new Traffy City traffic light controller makes it possible to secure, streamline and optimise the flow of vehicles and people, ensuring the effectiveness of the municipality mobility policy.